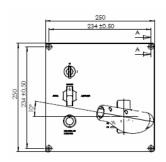

### **Technical data**

- Power supply for analogue signals: DC 15V
- Weight: 10kg
- Analogues output level: 0,3 VDC- 9,7 VDC
- Electrical interface: Wago male connector
- 73,5° operating angle