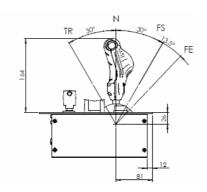

### **Technical data**

- Power supply for analogue signals: DC 15V
- Weight: 10kg
- Analogues output level: 0,3 VDC- 9,7 VDC
- Electrical interface: Wago male connector
- 73,5° operating angle