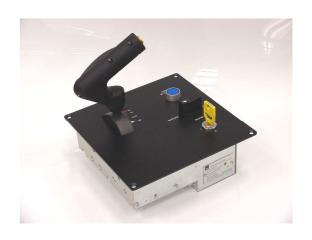

## **Master Controller**

# **MC 300**

## **Technical description**

- Master Controller constructed by steel and aluminium parts surface treated for tough conditions.